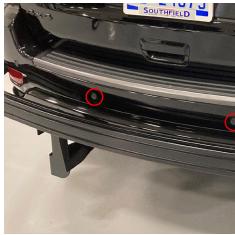

Easily install compatible Lidar with Dataspeed's roof rack clamps. Mount it on the pre-drilled bracket, add the optional shroud, and attach it to any ferrous metal surface.

Custom bumper bars & roof racks are available for quick sensor mounting. Bars can be modified to smoothly wrap around the vehicle & can be color-matched & powder coated.