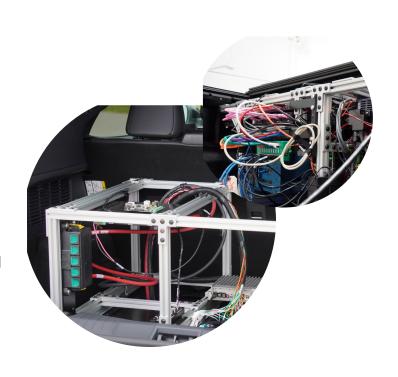

### **Instrumentation Storage**

Trunk 80/20 mounting racks are perfect for organizing computers, power distribution systems, and other critical hardware. These racks offer easy access with removable panels. For added efficiency, these panels can be equipped with optional fan-powered cooling systems to keep everything running smoothly.

### Cable Management

Partner with Dataspeed to design custom cables for your unique sensor suite. Not only do our engineering capabilities encompass design, but the fabrication and installation as well.