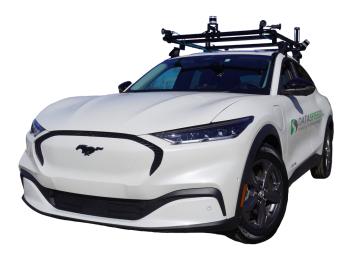

Easily install compatible Lidar with Dataspeed's roof rack clamps. Mount it on the pre-drilled bracket, add the optional shroud, and attach it to any ferrous metal surface.

Custom bumper bars & roof racks are available for quick sensor mounting. Bars can be modified to smoothly wrap around the vehicle & can be color-matched & powder coated.

Looking for a showroom-style vehicle? Our engineers are happy to discuss seamless integration options that include 3D CAD modeling & fabrication.