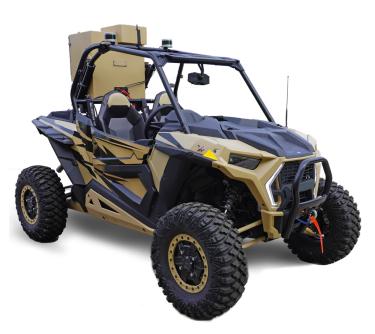

Easily install compatible Lidar with Dataspeed's roof rack clamps. Mount it on the pre-drilled bracket, add the optional shroud, and attach it to any ferrous metal surface.

Custom bumper bars & roof racks are available for quick sensor mounting. Bars can be modified to smoothly wrap around the vehicle & can be color-matched & powder coated.

Looking for a showroom-style vehicle? Our engineers are happy to discuss seamless integration options that include 3D CAD modeling & fabrication.