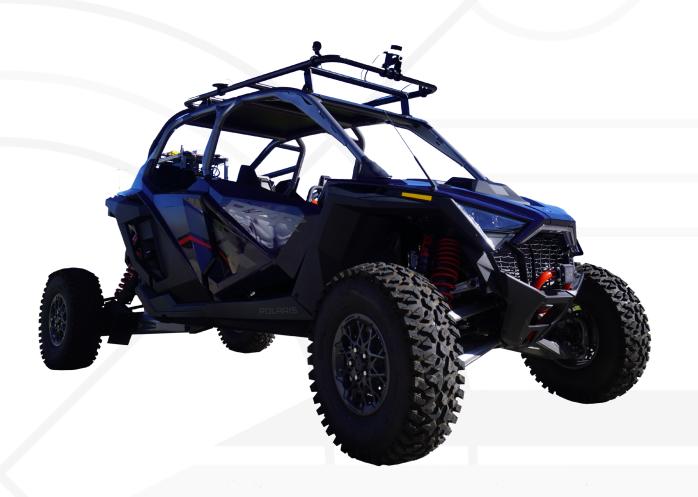

Easily install compatible Lidar with Dataspeed's roof rack clamps. Mount it on the pre-drilled bracket, add the optional shroud, and attach it to any ferrous metal surface.

Custom bumper bars & roof racks are available for quick sensor mounting. Bars can be modified to smoothly wrap around the vehicle & can be color-matched & powder coated.

Looking for a showroom-style vehicle? Our engineers are happy to discuss seamless integration options that include 3D CAD modeling & fabrication.